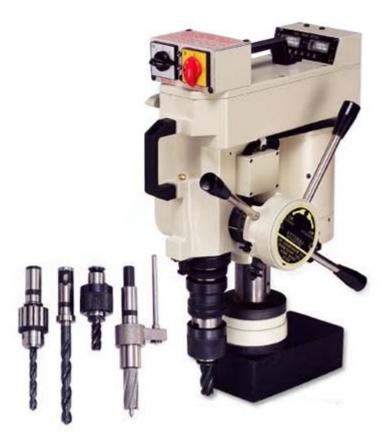

## **Product Features**

- With circuit protection of breaking for motor, once any wire of three phases power source is broken off, this unit could cut off current to motor to prevent motor from being burn out.
- With Voltage indicator, users could know power condition any time.
- With magnet reversal device to back off magnetic hysteresis quickly, so that users could move this machine easily.
- The seat of drilling handles is adjustable, users could adjust the angle of drilling handles for convenience of working.
- With withdraw free and withdraw end function for tapping. Depends on different needs of different work-pieces, users could choose one for working.
- With special design of machine body and tube of main spindle, the stroke of such a small machine could reach 100mm.
- Drill sleeves 
  tapping adaptors and borer holder are all with rapid adaptors, very convenient for
  replacement of cutters.
- Tapping adaptors with torsion control, tap bits are protected from being twisted off.